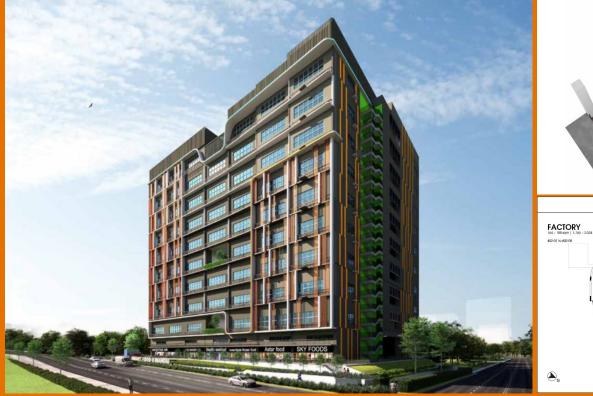

### COMMERCIAL - FACTORY (B2

FOR SALE

10, MANDAI ESTATE, ADMIRALTY, WOODLANDS, SINGAPORE 729907

LISTING ID: TENURE: TITLE: ■ SIZE BUILT-UP: SIZE LAND: ■ NO. OF FLOORS: ■ FLOOR/LEVEL: ■ PARKING SPACES: **LAYOUT TYPE:** FACING: VIEWING: SELLING PRICE: ■ COMPLETION YEAR: **CONDITION:** LISTING DATE:

SGLD21918716 FREEHOLD N/A 1,765SQFT (164SQM) 1.496AC (0.605HA) 2 - LOW FLOOR N/A REGULAR N/A OTHER FOR PRICE! 2028

**ORIGINAL CONDITION** JAN 31, 2024