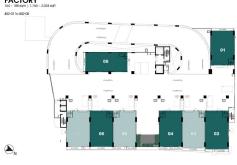

### COMMERCIAL - FACTORY (B2

FOR SALE

10, MANDAI ESTATE, ADMIRALTY, WOODLANDS, SINGAPORE 729907

LISTING ID: TENURE: TITLE: ■ SIZE BUILT-UP: SIZE LAND: ■ NO. OF FLOORS: ■ FLOOR/LEVEL: ■ PARKING SPACES: **LAYOUT TYPE:** FACING: VIEWING: SELLING PRICE: ■ COMPLETION YEAR: **CONDITION:** LISTING DATE:

SGLD21918716 FREEHOLD N/A 1,765SQFT (164SQM) 1.496AC (0.605HA) 2 - LOW FLOOR N/A REGULAR N/A OTHER FOR PRICE! 2028

**ORIGINAL CONDITION** JAN 31, 2024